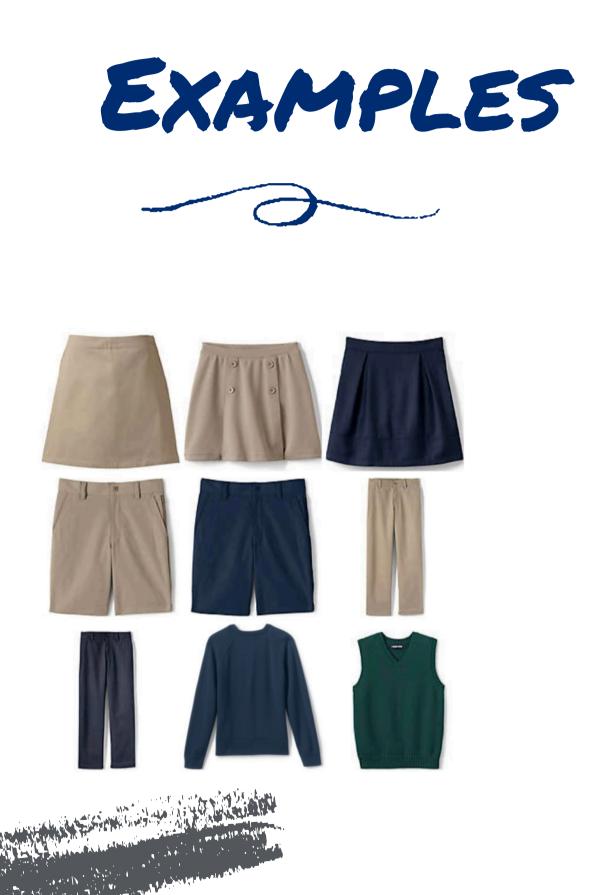

# SCHOOL UNFORMS

Navy, hunter green and white polos and sweaters are basic for tops. Khaki and navy are basic for bottoms.

Clothes should be unadorned (besides an optional logo) and the handbook can be consulted for more details.