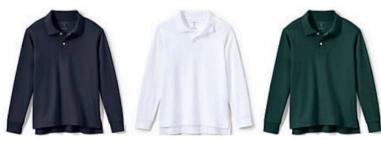

# SCHOOL UNFORMS

Navy, hunter green and white polos and sweaters are basic for tops. Khaki and navy are basic for bottoms.

Clothes should be unadorned (besides an optional logo) and the handbook can be consulted for more details.