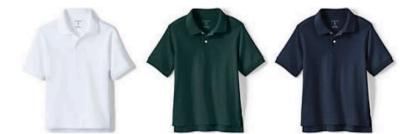

# SCHOOL UNFORMS

Navy, hunter green and white polos and sweaters are basic for tops. Khaki and navy are basic for bottoms.

Clothes should be unadorned (besides an optional logo) and the handbook can be consulted for more details.