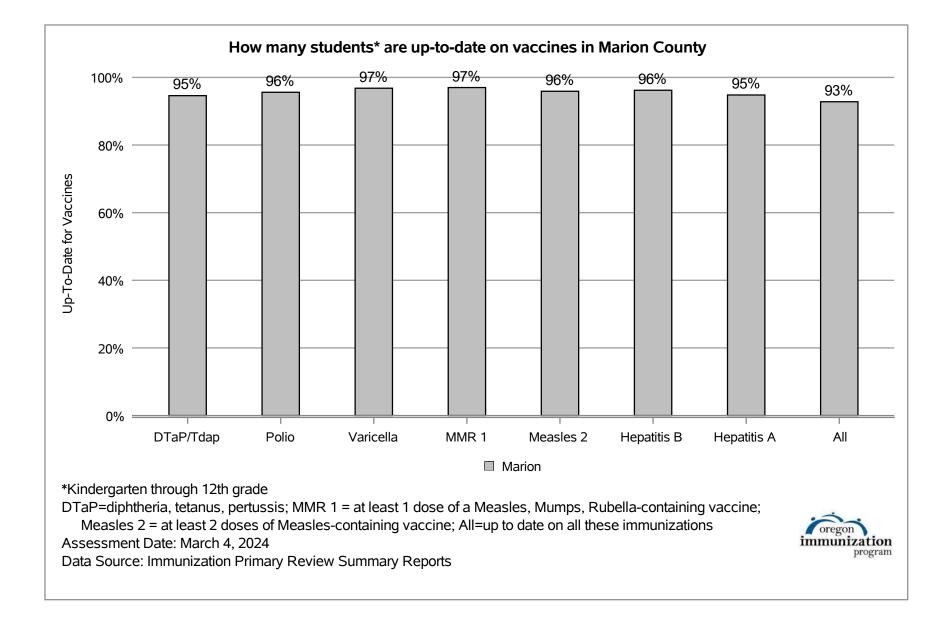

re on schedule.

\*\*There is/are also 0 child(ren) enrolled for whom immunizations are not required to be reported because their records are tracked by another site or they attend fewer than 5 days per year.

\*\*There is/are also 0 child(ren) 18 months of age or younger who are not required to be finished with their pre-school vaccines because of their age.





\* Not all immunizations are required for all grades. These numbers may not total 100% if some children have medical exemptions, or are incomplete or in process with immunizations but do not need an exemption because they are on schedule.

\*\*There is/are also 0 child(ren) enrolled for whom immunizations are not required to be reported because their records are tracked by another site or they attend fewer than 5 days per year.