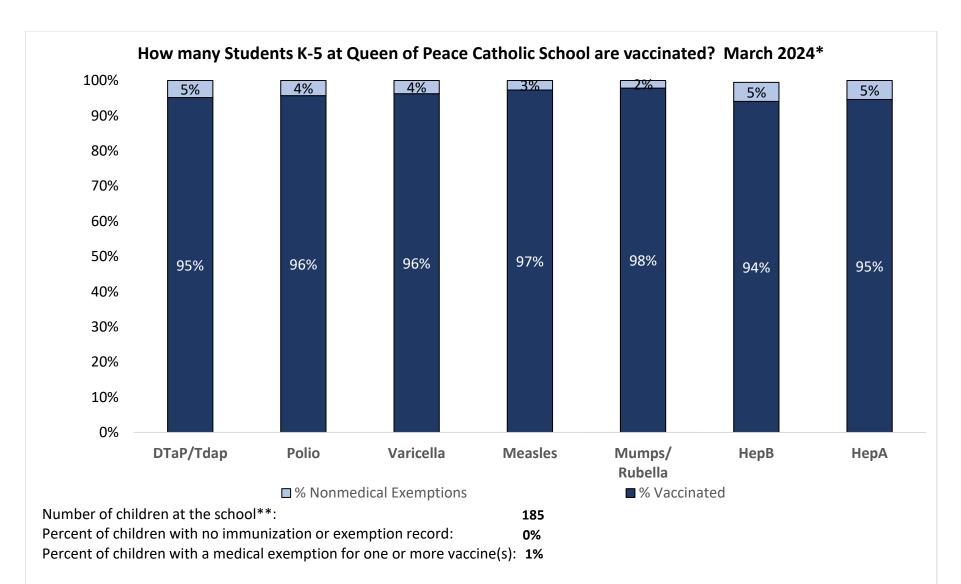

\* Not all immunizations are required for all grades. These numbers may not total 100% if some children have medical exemptions, or are incomplete or in process with immunizations but do not need an exemption because they are on schedule.

\*\*There is/are also 0 child(ren) enrolled for whom immunizations are not required to be reported because their records are tracked by another site or they attend fewer than 5 days per year.