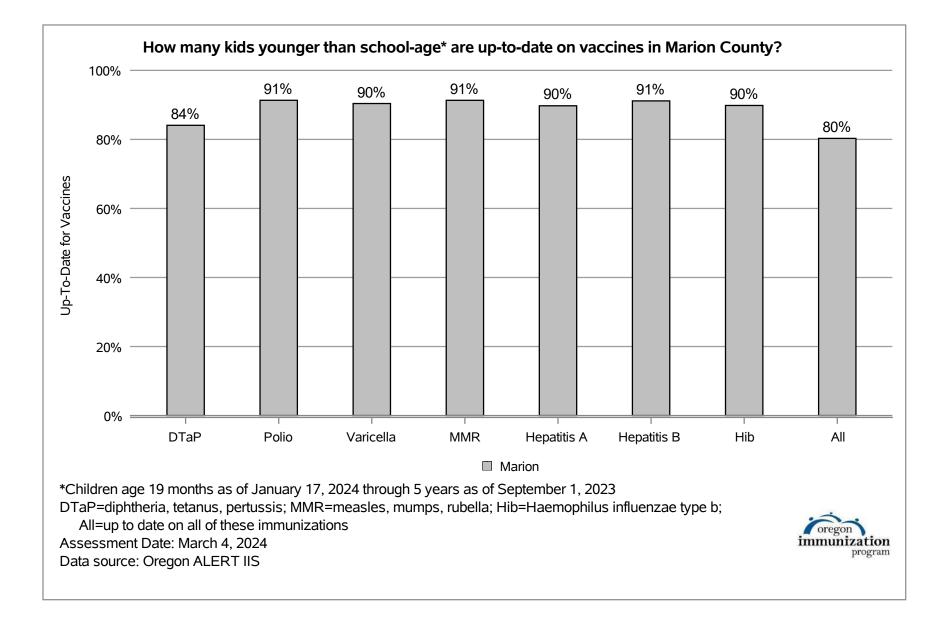

Number of children at the school\*\*:47Percent of children with no immunization or exemption record:0%Percent of children with a medical exemption for one or more vaccine(s):0%

\* These numbers may not total 100% if some children have medical exemptions, or are incomplete or in process with immunizations but do not need an exemption because they are on schedule.

\*\*There is/are also 0 child(ren) enrolled for whom immunizations are not required to be reported because their records are tracked by another site or they attend fewer than 5 days per year.

\*\*There is/are also 0 child(ren) 18 months of age or younger who are not required to be finished with their pre-school vaccines because of their age.





\* Not all immunizations are required for all grades. These numbers may not total 100% if some children have medical exemptions, or are incomplete or in process with immunizations but do not need an exemption because they are on schedule.

\*\*There is/are also 0 child(ren) enrolled for whom immunizations are not required to be reported because their records are tracked by another site or they attend fewer than 5 days per year.