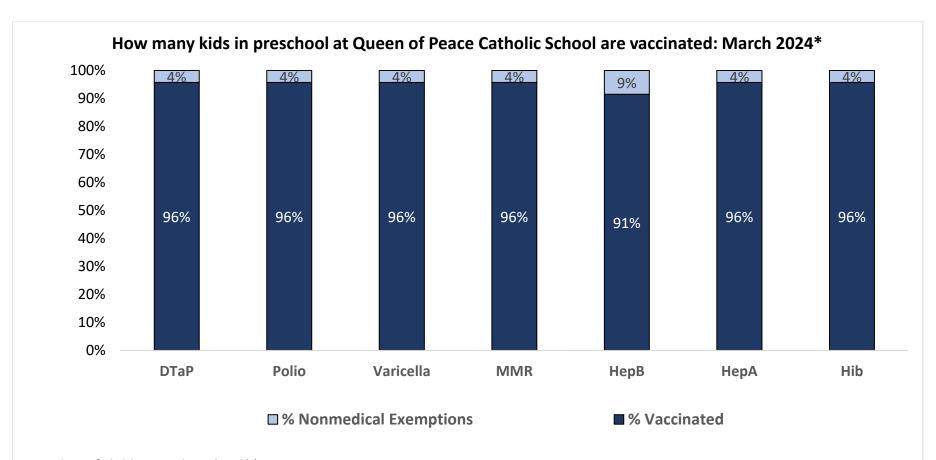

Number of children at the school\*\*:47Percent of children with no immunization or exemption record:0%Percent of children with a medical exemption for one or more vaccine(s):0%

\* These numbers may not total 100% if some children have medical exemptions, or are incomplete or in process with immunizations but do not need an exemption because they are on schedule.

\*\*There is/are also 0 child(ren) enrolled for whom immunizations are not required to be reported because their records are tracked by another site or they attend fewer than 5 days per year.

\*\*There is/are also 0 child(ren) 18 months of age or younger who are not required to be finished with their pre-school vaccines because of their age.