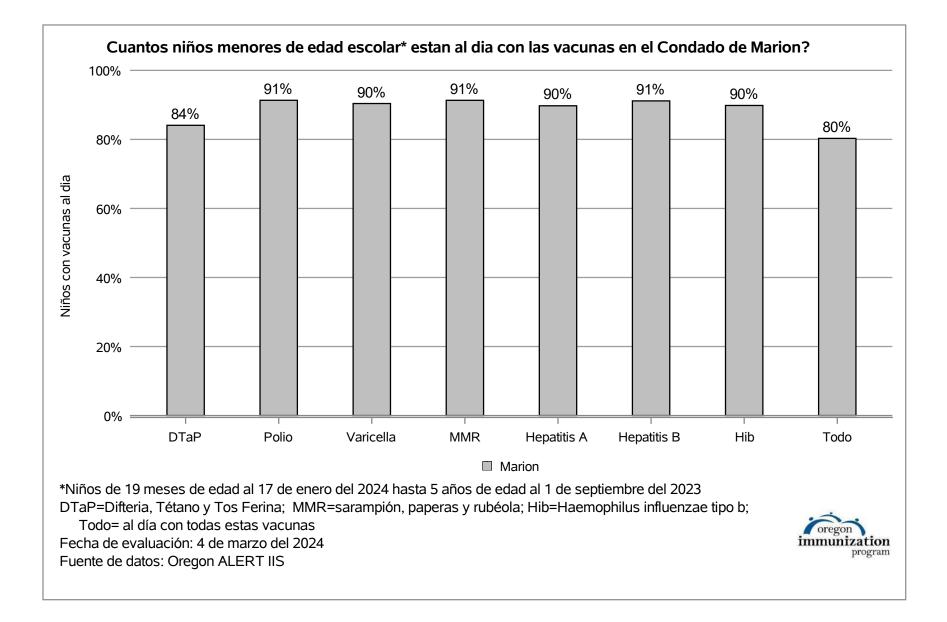

Number of children at the school\*\*:47Percent of children with no immunization or exemption record:0%Percent of children with a medical exemption for one or more vaccine(s):0%

\* These numbers may not total 100% if some children have medical exemptions, or are incomplete or in process with immunizations but do not need an exemption because they are on schedule.

\*\*There is/are also 0 child(ren) enrolled for whom immunizations are not required to be reported because their records are tracked by another site or they attend fewer than 5 days per year.

\*\*There is/are also 0 child(ren) 18 months of age or younger who are not required to be finished with their pre-school vaccines because of their age.