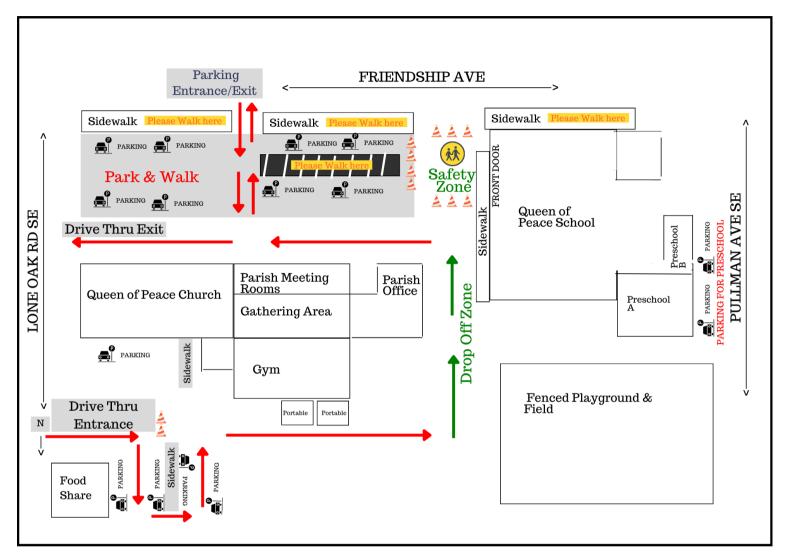

## **Drive thru directions:**

- 1. Enter at the north Lone Oak driveway
- 2. Follow the red arrows
- 3. Pull forward as far as possible
- 4. When cars are stopped, children along the green arrow area may safely exit vehicles and find their classrooms

## Park and walk directions:

- 1. Enter on Friendship
- 2. Park in the large grey rectangle area
- 3.PLEASE use crosswalks and sidewalks and do not walk behind vehicles

## Preschool parking is available on the Pullman Ave side of campus.

Please leave the parking option for our youngest and newest friends. Currently, there is not enough parking for everyone to do this every day.